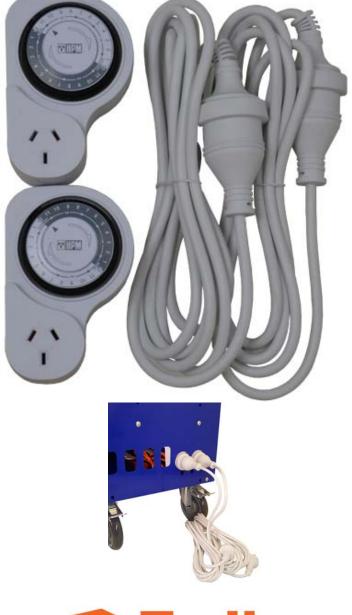

## 240v Power Timers & 3 Metre Extension Lead Kit

Order Code: TK / TKS

This easy to use 24 hour Timer is ideal for use with our trolley range. Program for the length of time you Laptops are required to charge.

### **Kit Contains:**

- 2-3 HPM Digital Timers
- 2-3 3m Extension Leads

Using the supplied fitting instructions, mount the Digital timers to the inside of the trolley to hide & secure. Then plug in the extension leads from the outside.